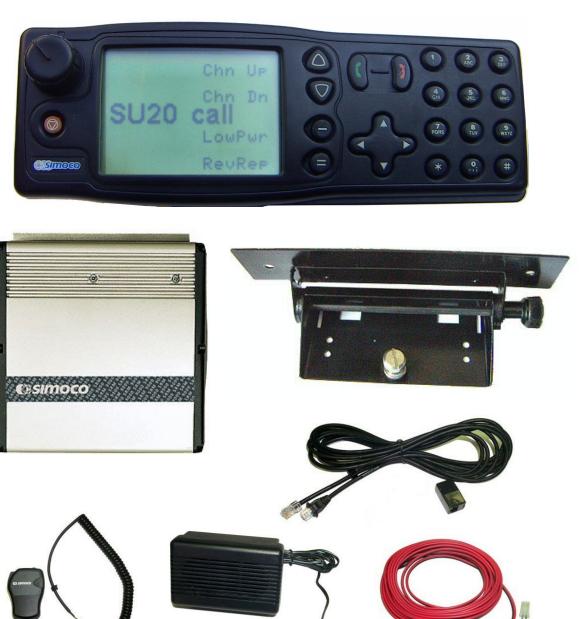

## **SIMOCO** SRM9030 - 70cms

Modified to 70cms Amateur Band
65 Channels pre-programmed
Up to 1000 channels possible
Selectable Low (5W) and
High (25W) power
Scan Function (upto 16 channels)
Reverse Repeater Function
RSSI Signal Level Display
1750Hz Toneburst button on top of microphone
CTCSS pre-programmed per channel as required
DTMF Keypad
TK Band Radio range 400-450MHz

## **Accessories Supplied:**

Combined Power / Speaker Lead
Original Speaker
Fist Microphone
9030 Control Head with Quick Release Mounting Bracket
Control Head Interface Lead with 4.5m Extension Lead
and RJ45 Coupler