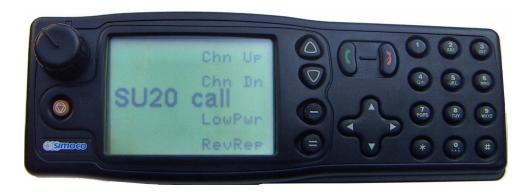

## SRM9030 - Control Head Kit

Enhanced SRM9030 Control Head allows additional features to be used on the SRM9000 Transceiver Up to 1000 channels possible Selectable Low (5W) and High (25W) power Scan Function (upto 16 channels) Reverse Repeater Function RSSI Signal Level Display 1750Hz Toneburst button on top of microphone CTCSS pre-programmed per channel as required DTMF Keypad