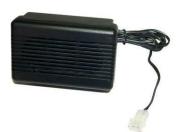

## **Accessories Supplied:**

Combined Power / Speaker Lead
Original Speaker
Fist Microphone
9030 Control Head with Quick Release Mounting Bracket
Control Head Interface Lead with 4.5m Extension Lead
and RJ45 Coupler