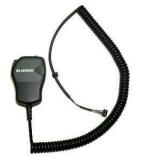

## **Accessories Supplied:**

Combined Power / Speaker Lead
Original Speaker
Fist Microphone
9030 Control Head with Quick Release Mounting Bracket
Control Head Interface Lead with 4.5m Extension Lead
and RJ45 Coupler