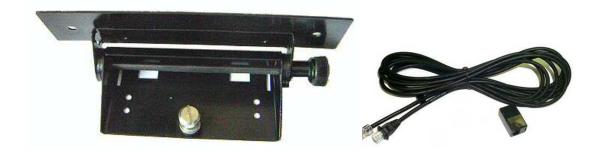

## **Accessories Supplied:**

Combined Power / Speaker Lead
Original Speaker
Fist Microphone
9030 Control Head with Quick Release Mounting Bracket
Control Head Interface Lead with 4.5m Extension Lead
and RJ45 Coupler